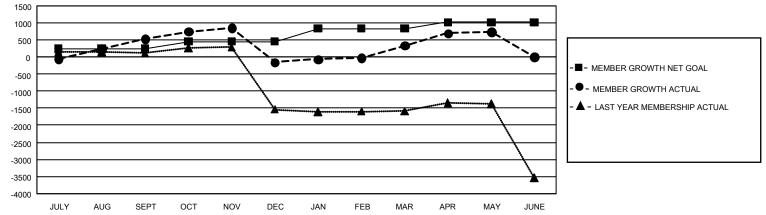

## GAT MONTHLY MEMBERSHIP PROGRESS REPORT

GMT Constitutional Area 5 - E, Group O

REPORT DOES NOT INCLUDE CLUBS IN UNDISTRICTED AREAS.

| Clubs                 |               |           |               | Members               |                         |                         |                                                    |
|-----------------------|---------------|-----------|---------------|-----------------------|-------------------------|-------------------------|----------------------------------------------------|
| RESULTS FOR 2023-2024 |               |           |               | RESULTS FOR 2023-2024 |                         |                         |                                                    |
| QUARTER               | NEW CLUB GOAL | NEW CLUBS | DROPPED CLUBS |                       | MBER GROWTH NET<br>GOAL | MEMBER GROWTH<br>ACTUAL | DROPPED MEMBERS<br>ACTUAL (including<br>transfers) |
| JULY/AUG/SEPT         | - 18          | 8         | 2             | JULY/AUG/SEPT         | 235                     | 1,263                   | 587                                                |
| OCT/NOV/DEC           | 3             | 5         | 24            | OCT/NOV/DEC           | 220                     | 1,038                   | 1,460                                              |
| JAN/FEB/MAR           | 42            | 7         | 6             | JAN/FEB/MAR           | 383                     | 1,354                   | 453                                                |
| APR/MAY/JUNE          | 12            | 32        | 7             | APR/MAY/JUNE          | 180                     | 1,138                   | 627                                                |