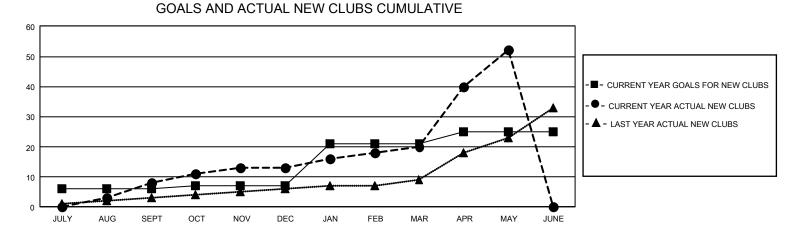

## GAT MONTHLY MEMBERSHIP PROGRESS REPORT

GMT Constitutional Area 5 - E, Group O

REPORT DOES NOT INCLUDE CLUBS IN UNDISTRICTED AREAS.

| Clubs                 |               |           |               | Members               |                         |                         |                                                    |
|-----------------------|---------------|-----------|---------------|-----------------------|-------------------------|-------------------------|----------------------------------------------------|
| RESULTS FOR 2023-2024 |               |           |               | RESULTS FOR 2023-2024 |                         |                         |                                                    |
| QUARTER               | NEW CLUB GOAL | NEW CLUBS | DROPPED CLUBS |                       | MBER GROWTH NET<br>GOAL | MEMBER GROWTH<br>ACTUAL | DROPPED MEMBERS<br>ACTUAL (including<br>transfers) |
| JULY/AUG/SEPT         | - 18          | 8         | 2             | JULY/AUG/SEPT         | 235                     | 1,263                   | 587                                                |
| OCT/NOV/DEC           | 3             | 5         | 24            | OCT/NOV/DEC           | 220                     | 1,038                   | 1,460                                              |
| JAN/FEB/MAR           | 42            | 7         | 6             | JAN/FEB/MAR           | 383                     | 1,354                   | 453                                                |
| APR/MAY/JUNE          | 12            | 32        | 7             | APR/MAY/JUNE          | 180                     | 1,138                   | 627                                                |